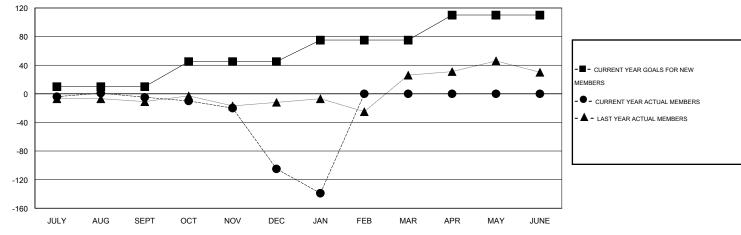

#### GOALS AND ACTUAL MEMBERS CUMULATIVE

| DROPPED CLUBS: 4  DROPPED MEMBERS |                | 42 CLUBS OF 112 ADDED 1 OR MORE<br>NEW MEMBERS | GENDER DISTRIBU<br>MALE<br>FEMALE     | TION<br>1,902 (78.63%)<br>517 (21.37%) |          |
|-----------------------------------|----------------|------------------------------------------------|---------------------------------------|----------------------------------------|----------|
| DECEASED CLUB CANCELLED OTHER     | 9<br>64<br>167 | CLICK HERE FOR HEALTH ASSESSMENT DATA          | FAMILY UNIT MEMBERS HEAD OF HOUSEHOLD |                                        | 30<br>15 |
| TOTAL                             | 240            |                                                | NON-HEAD OF HOUSEHOL                  | 15                                     |          |